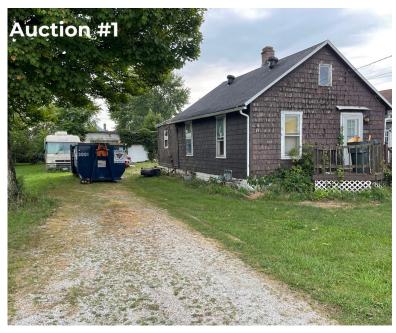

**Auction #1:** 1562 Belden Ave. SE, Canton, OH 44707. Comprises parcel #1302306 (house and large garage), plus parcel #1302124 (vacant lot). Totaling approx. .41 acre. Handyman home built 1924. Bungalow style, approx. 1,020 SF. Also, 26'x36' block garage in back. Built 1951. Both home and garage need handyman updating.