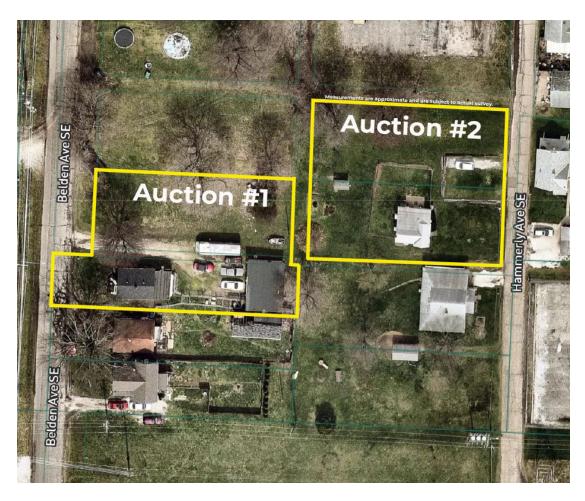

Live Auction W/ Online Bidding Available

All sells to settle the estate on location:

AUCTION #1: 1562 BELDEN AVE. SE, CANTON, OH 44707 AUCTION #2: 1559 HAMMERLY CT. SE, CANTON, OH 44707

Information is believed to be accurate but not guaranteed. KIKO Auctioneers

**Auction #1:** 1562 Belden Ave. SE, Canton, OH 44707. Comprises parcel #1302306 (house and large garage), plus parcel #1302124 (vacant lot). Totaling approx. .41 acre. Handyman home built 1924. Bungalow style, approx. 1,020 SF. Also, 26'x36' block garage in back. Built 1951. Both home and garage need handyman updating.

**Auction #2:** 1559 Hammerly Ct. SE, Canton, OH 44707. Adjoins auction #1 in back. Parcel #1300937 comprises a small one-bedroom handyman home, built 1924. Approx. 564 SF. Also, parcel #1300938 is adjoining vacant land parcel.