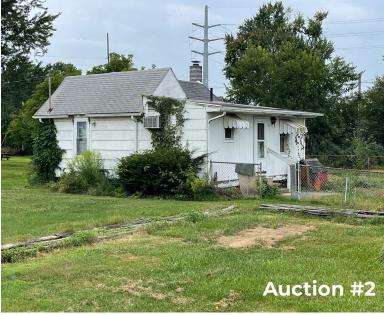

**Auction #2:** 1559 Hammerly Ct. SE, Canton, OH 44707. Adjoins auction #1 in back. Parcel #1300937 comprises a small one-bedroom handyman home, built 1924. Approx. 564 SF. Also, parcel #1300938 is adjoining vacant land parcel.